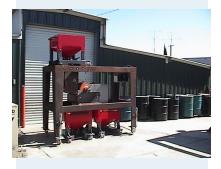

#### (1) \$15,000

- Model: 15 X 18 Wet Drum
- Mounted on Dry Stand
- Dry Stand: Mobile
- Eriez Vibratory Feeder
- 4' X 8' X 6" tall
- 1 hp Right Angle Drive
- Forklift Pockets
- 8" Butterfly Valve
- Includes 3 Mobile Feed Bins
- Includes Wet & Dry Stands