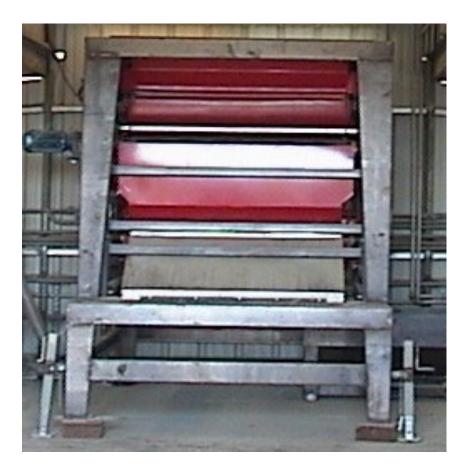

### Eriez Rare Earth Double Magnet w/Mobile Operating Stand \$175,000 ea. (2 total)

- Model #RE—60 –2 Style: 9978097 (1-Freestanding)
- 4" diameter Roll X 60 " wide
- 21,000 Gauss\*
- 10:1 Ratio Gear Box, Input HP 1.30
- VFD—5 HP motor drive each magnet, 1725 rpm can vary speed from 0 to 3600 rpm
- Belt Drive
- 3 phase power, 60 Hz, 230/460 Volts, 28/14 amps
- Mounted Controls
- Compact Modular Design
- Handles a wide range of particle sizes
- Attracts very fine (minus 325 mesh) materials
- Powder Coated
- Includes 60" Feeder System w/Reliance 1 Hp motor
- Stands 36" above ground