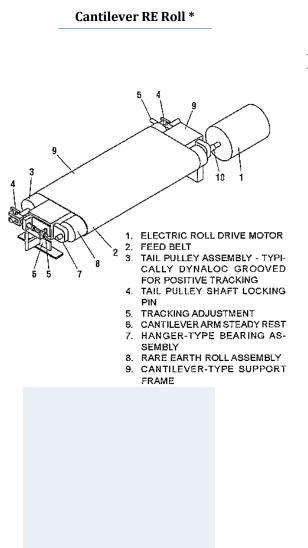

## Eriez Rare Earth Single Magnet w/Mobile Operating Stand \$100,000 (1) Eriez Rare Earth Single Magnet w/o stand \$50,000 (1)

- Model #RE—60 -1 Style: 9978098 (1-Freestanding)
- 4 " diameter Roll X 60" wide
- 21,000 Gauss\*
- 10:1 Ratio Gear Box, Input HP 1.30
- VFD 2 Hp (on stand and w/o)
- Belt Drive
- 3 phase power, 60 Hz, 230/460 Volts, 28/14 amps
- Mounted Controls
- Handles a wide range of particle sizes
- Attracts very fine (minus 325 mesh) materials

### Eriez Rare Earth Double Magnet w/Mobile Operating Stand \$175,000 ea. (2 total)

- Model #RE—60 –2 Style: 9978097 (1-Freestanding)
- 4" diameter Roll X 60 " wide
- 21,000 Gauss\*
- 10:1 Ratio Gear Box, Input HP 1.30
- VFD—5 HP motor drive each magnet, 1725 rpm can vary speed from 0 to 3600 rpm
- Belt Drive
- 3 phase power, 60 Hz, 230/460 Volts, 28/14 amps
- Mounted Controls
- Compact Modular Design
- Handles a wide range of particle sizes
- Attracts very fine (minus 325 mesh) materials
- Powder Coated
- Includes 60" Feeder System w/Reliance 1 Hp motor
- Stands 36" above ground